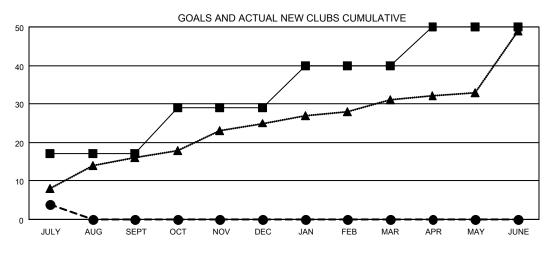

## GMT MONTHLY MEMBERSHIP PROGRESS REPORT

Results as of: 7/31/2019

Multiple District 318

**LOCATION: INDIA** 

| GMT: OPEN     |               |             |               | _                     |                           |                         | GMT CA 6                                           |  |  |
|---------------|---------------|-------------|---------------|-----------------------|---------------------------|-------------------------|----------------------------------------------------|--|--|
| Clubs         |               |             |               | Members               |                           |                         |                                                    |  |  |
|               | RESULTS FOR   | R 2019-2020 |               | RESULTS FOR 2019-2020 |                           |                         |                                                    |  |  |
| QUARTER       | NEW CLUB GOAL | NEW CLUBS   | DROPPED CLUBS | QUARTER               | MEMBER GROWTH NET<br>GOAL | MEMBER GROWTH<br>ACTUAL | DROPPED<br>MEMBERS ACTUAL<br>(including transfers) |  |  |
| JULY/AUG/SEPT | 17            | 4           | 2             | JULY/AUG/SEPT         | 485                       | 351                     | 412                                                |  |  |
| OCT/NOV/DEC   | 12            | 0           | 0             | OCT/NOV/DEC           | 480                       | 0                       | 0                                                  |  |  |
| JAN/FEB/MAR   | 11            | 0           | 0             | JAN/FEB/MAR           | 385                       | 0                       | 0                                                  |  |  |
| APR/MAY/JUNE  | 10            | 0           | 0             | APR/MAY/JUNE          | 325                       | 0                       | 0                                                  |  |  |