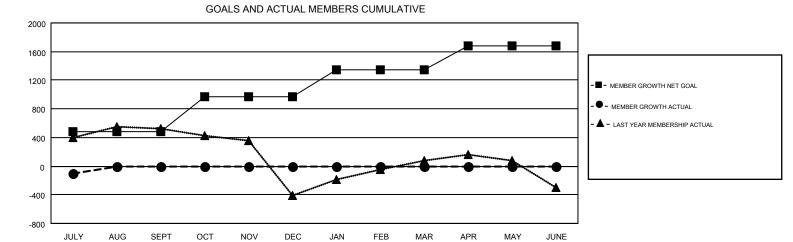

## GMT MONTHLY MEMBERSHIP PROGRESS REPORT

Results as of: 7/31/2019

Multiple District 318

**LOCATION: INDIA** 

| GMT: OPEN     |               |             |               | _                     |                           |                         | GMT CA 6                                           |  |  |
|---------------|---------------|-------------|---------------|-----------------------|---------------------------|-------------------------|----------------------------------------------------|--|--|
| Clubs         |               |             |               | Members               |                           |                         |                                                    |  |  |
|               | RESULTS FOR   | R 2019-2020 |               | RESULTS FOR 2019-2020 |                           |                         |                                                    |  |  |
| QUARTER       | NEW CLUB GOAL | NEW CLUBS   | DROPPED CLUBS | QUARTER               | MEMBER GROWTH NET<br>GOAL | MEMBER GROWTH<br>ACTUAL | DROPPED<br>MEMBERS ACTUAL<br>(including transfers) |  |  |
| JULY/AUG/SEPT | 17            | 4           | 2             | JULY/AUG/SEPT         | 485                       | 351                     | 412                                                |  |  |
| OCT/NOV/DEC   | 12            | 0           | 0             | OCT/NOV/DEC           | 480                       | 0                       | 0                                                  |  |  |
| JAN/FEB/MAR   | 11            | 0           | 0             | JAN/FEB/MAR           | 385                       | 0                       | 0                                                  |  |  |
| APR/MAY/JUNE  | 10            | 0           | 0             | APR/MAY/JUNE          | 325                       | 0                       | 0                                                  |  |  |